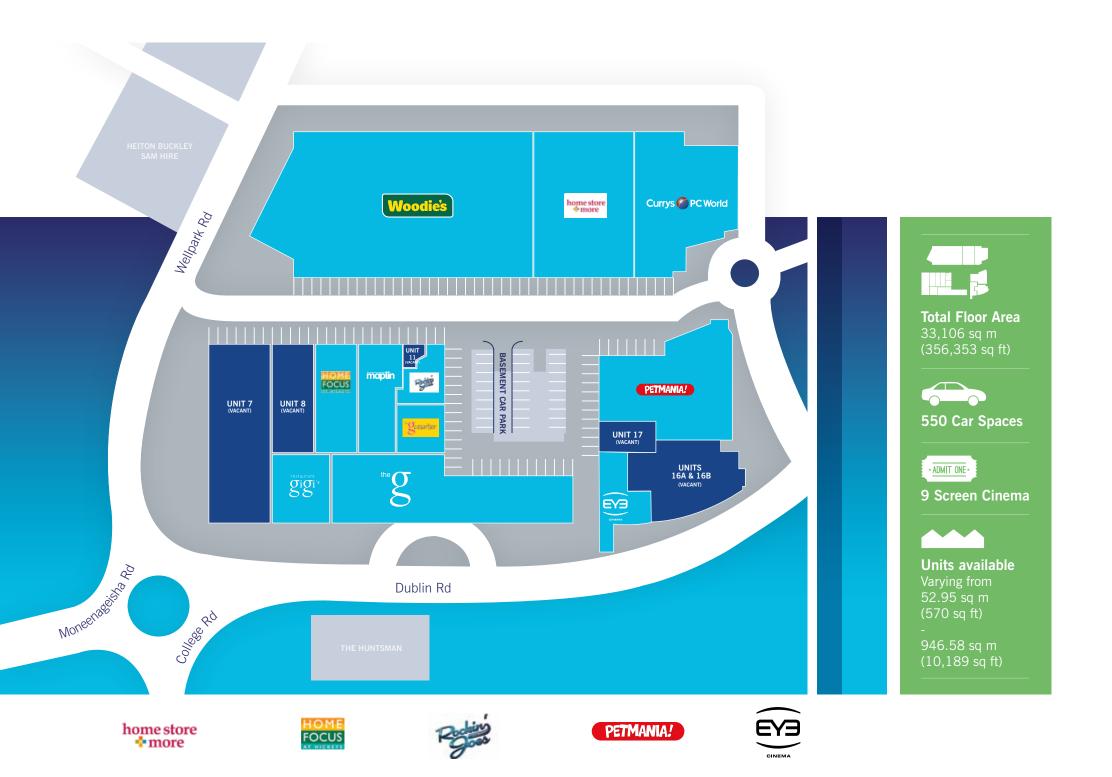

wellpark

**RETAIL LEISURE** 

UNIT 8

- Wellpark extends to 33,106 sq m (356,353 sq ft)
- Anchored by Woodies & Homestore & More with other occupiers including Home Focus, Maplin, Rockin' Joes, G Counter, Pet Mania,
- Free Car Parking for 550 spaces over ground and basement levels
- The Park also comprises the Eye Cinema providing 9 screens and with The G Hotel comprising 101 rooms along with a luxury spa and restaurant